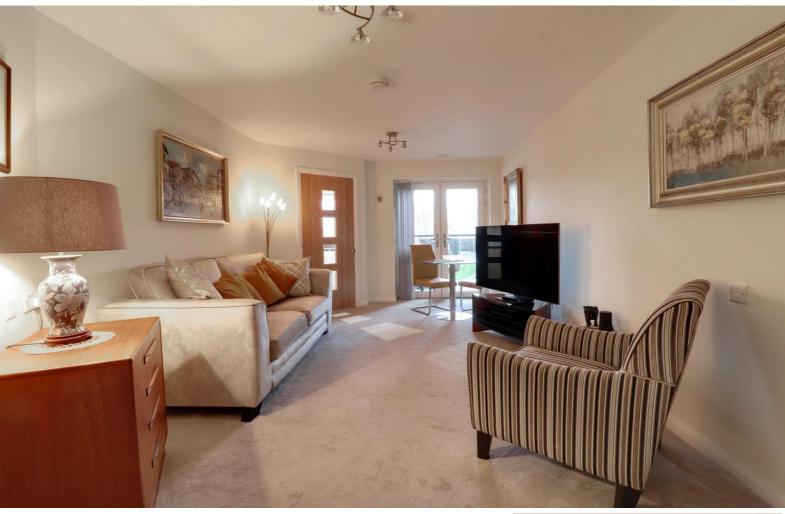

### **Lounge / Dining Room** 19' 11" x 10' 7" (6.06m x 3.23m)

A bright and spacious reception room having an electric wall heater and double glazed double doors opening onto a private balcony area.