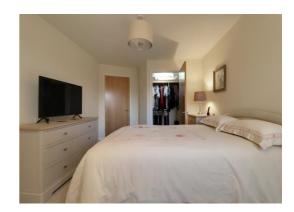

#### **Bedroom** 13' 6" x 10' 4" (4.12m x 3.15m)

A large double bedroom having an electric wall heater and double glazed window to the front elevation.

### **Walk-in Wardrobe** 3' 6" x 6' 2" (1.07m x 1.87m)

A useful walk-in wardrobe having hanging rails and shelving.