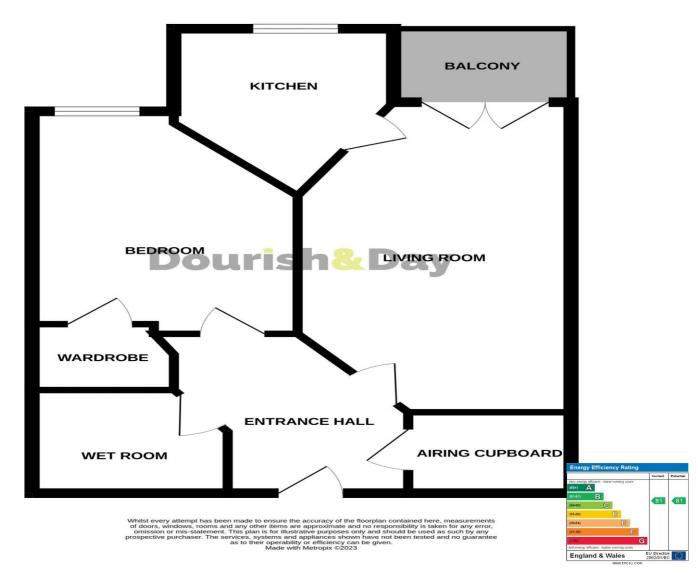

### **Kingsway Stafford**

Deans Park Court Kingsway Stafford Staffordshire

This exceptional modern retirement community in Stafford stands out from the rest, featuring a Bistro-style restaurant on-site and a dedicated 24-hour care team. Constructed by McCarthy & Stone specifically for individuals over 70, this development is situated on the town's outskirts, offering excellent proximity to town centre amenities and the train station, all within beautifully maintained communal gardens. Additionally, residents enjoy access to a homeowner's lounge, and a laundry room. This second-floor apartment comprises a hallway with a spacious storeroom/utility area, a generous lounge/diner with French doors leading to a private balcony, a contemporary kitchen equipped with appliances, a sizable bedroom with a walk-in wardrobe, and a modern fitted wet room. Don't hesitate to contact us today to embark on your journey to this remarkable development.

#### **Entrance Hall**

Being accessed through a secure entrance door from the communal landing and having recessed downlights, large storage/utility utility cupboard and intercom door system.

### **Lounge / Dining Room** 19' 11" x 10' 7" (6.06m x 3.23m)

A bright and spacious reception room having an electric wall heater and double glazed double doors opening onto a private balcony area.

### **Private Balcony**

A superb private balcony with glass balustrade, wall light and views towards to the front of the development.

You can reach us 9am to 9pm, 7 days a week

01785 223344

#### **Kitchen** 8' 6" x 8' 1" (2.60m x 2.46m)

A stunning, contemporary kitchen having a range of matching units extending to base and eye level with fitted work surfaces with work surface downlighting, and an inset sink drainer with mixer. An array of integrated appliances include an oven, hob with cooker hood over and fridge/freezer. Tiled floor and double glazed electric opening window to the front elevation.

#### **Bedroom** 13' 6" x 10' 4" (4.12m x 3.15m)

A large double bedroom having an electric wall heater and double glazed window to the front elevation.

### **Walk-in Wardrobe** 3' 6" x 6' 2" (1.07m x 1.87m)

A useful walk-in wardrobe having hanging rails and shelving.

#### **Wet Room** 7' 0" x 7' 2" (2.14m x 2.19m)

Having a contemporary suite including a tiled shower area with mains mixer shower, vanity style wash hand basin with mixer tap and WC. There is an electric towel radiator.