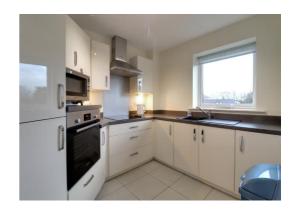

#### **Kitchen** 8' 6" x 8' 1" (2.60m x 2.46m)

A stunning, contemporary kitchen having a range of matching units extending to base and eye level with fitted work surfaces with work surface downlighting, and an inset sink drainer with mixer. An array of integrated appliances include an oven, hob with cooker hood over and fridge/freezer. Tiled floor and double glazed electric opening window to the front elevation.