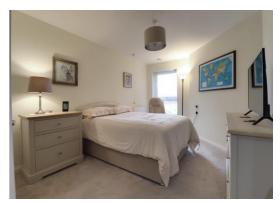

#### **Bedroom** 13' 6" x 10' 4" (4.12m x 3.15m)

A large double bedroom having an electric wall heater and double glazed window to the front elevation.