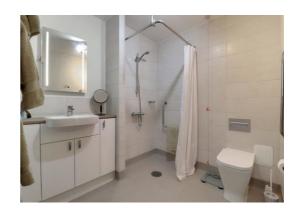

#### **Wet Room** 7' 0" x 7' 2" (2.14m x 2.19m)

Having a contemporary suite including a tiled shower area with mains mixer shower, vanity style wash hand basin with mixer tap and WC. There is an electric towel radiator.